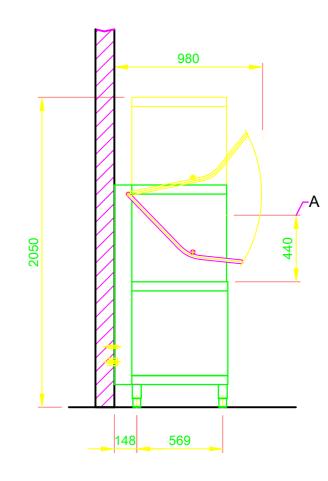

| 1.0                                                                   | machine connection: drain connection hose, DN 22<br>hose fitted as odour trap in interior of machine                                                                |  |  |  |  |  |  |  |
|-----------------------------------------------------------------------|---------------------------------------------------------------------------------------------------------------------------------------------------------------------|--|--|--|--|--|--|--|
| 1.1                                                                   | drain (max. 700 mm above finished floor level), DN 50                                                                                                               |  |  |  |  |  |  |  |
| 2.0                                                                   | Machine connection: fresh water supply, G 3/4"                                                                                                                      |  |  |  |  |  |  |  |
| 2.2                                                                   | Soft cold water 10°C, DN 15, G 3/4 a                                                                                                                                |  |  |  |  |  |  |  |
|                                                                       | max. 0,54 mmol/l CaCO₃ (max. 3°dH)                                                                                                                                  |  |  |  |  |  |  |  |
|                                                                       | Flow rate: 5 l/min<br>Minimum flow pressure: 60 kPa / 0.6 bar in front of solenoid valve<br>Maximum pressure: 500 kPa / 5.0 bar<br>stopcock and fine screen ≤ 25 µm |  |  |  |  |  |  |  |
| 3.0                                                                   | Machine connection: electrical connection cable 5G 2,5mm <sup>2</sup>                                                                                               |  |  |  |  |  |  |  |
| 3.1                                                                   | electricity supply to the machine: 3N PE 400V ~ 50Hz                                                                                                                |  |  |  |  |  |  |  |
|                                                                       | nominal current / - capacity: 19.6 A / 10.6 kW                                                                                                                      |  |  |  |  |  |  |  |
|                                                                       | Fuse protection: 20 A                                                                                                                                               |  |  |  |  |  |  |  |
|                                                                       | Voltage equalising cable                                                                                                                                            |  |  |  |  |  |  |  |
|                                                                       | The master switch must be provided on site<br>Electrical equipment suitable for supply voltage:                                                                     |  |  |  |  |  |  |  |
|                                                                       | 3N PE 380-415 V 50 Hz                                                                                                                                               |  |  |  |  |  |  |  |
| 6.0                                                                   | Heat load of warewash area                                                                                                                                          |  |  |  |  |  |  |  |
|                                                                       | The values apply for the following room conditions:                                                                                                                 |  |  |  |  |  |  |  |
|                                                                       | Room temperature 22 °C, rel. humidity 55 %<br>Recommended suction area according to German EN 16282 or                                                              |  |  |  |  |  |  |  |
|                                                                       | any local regulations have to be observed to determine                                                                                                              |  |  |  |  |  |  |  |
|                                                                       | ventilation of wash areas                                                                                                                                           |  |  |  |  |  |  |  |
|                                                                       | The total heat load includes 6.1                                                                                                                                    |  |  |  |  |  |  |  |
| 6.1                                                                   | Heat load of the machine in normal washing operation:                                                                                                               |  |  |  |  |  |  |  |
|                                                                       | for 25 programme cycles/h<br>total 2.7 kW, perceptible 1.8 kW, latent 0.9 kW                                                                                        |  |  |  |  |  |  |  |
|                                                                       | For the total space load, all other space loads must be considered.<br>The space ventilation must be designed in accordance with EN<br>16282.                       |  |  |  |  |  |  |  |
| all cables, pipes etc leaving machine 1,4 m                           |                                                                                                                                                                     |  |  |  |  |  |  |  |
| the position of the connection piping can also be mirror-inverted!    |                                                                                                                                                                     |  |  |  |  |  |  |  |
| Height adjustable: machine feet +/- 30 mm, MEIKO table feet +/- 15 mm |                                                                                                                                                                     |  |  |  |  |  |  |  |
| Machine Equipment                                                     |                                                                                                                                                                     |  |  |  |  |  |  |  |
| (A) Entry height                                                      |                                                                                                                                                                     |  |  |  |  |  |  |  |
| (D) Rinse agent pipe and suction lance                                |                                                                                                                                                                     |  |  |  |  |  |  |  |
| (E) Detergent dosing unit with suction lance                          |                                                                                                                                                                     |  |  |  |  |  |  |  |
| Feeding table on site                                                 |                                                                                                                                                                     |  |  |  |  |  |  |  |
| Discharge table on site                                               |                                                                                                                                                                     |  |  |  |  |  |  |  |