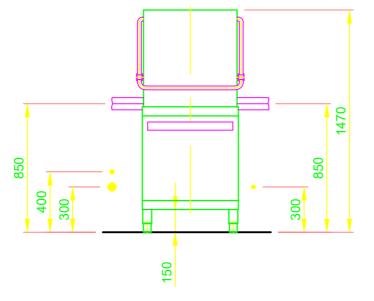

| 1.0                                                                   | machine connection: drain connection hose, DN 22<br>hose fitted as odour trap in interior of machine                                                                |  |  |  |  |  |  |  |
|-----------------------------------------------------------------------|---------------------------------------------------------------------------------------------------------------------------------------------------------------------|--|--|--|--|--|--|--|
| 1.1                                                                   | drain (max. 700 mm above finished floor level), DN 50                                                                                                               |  |  |  |  |  |  |  |
| 2.0                                                                   | Machine connection: fresh water supply, G 3/4"                                                                                                                      |  |  |  |  |  |  |  |
| 2.2                                                                   | Soft cold water 10°C, DN 15, G 3/4 a                                                                                                                                |  |  |  |  |  |  |  |
|                                                                       | max. 0,54 mmol/l CaCO₃ (max. 3°dH)                                                                                                                                  |  |  |  |  |  |  |  |
|                                                                       | Flow rate: 5 l/min<br>Minimum flow pressure: 60 kPa / 0.6 bar in front of solenoid valve<br>Maximum pressure: 500 kPa / 5.0 bar<br>stopcock and fine screen ≤ 25 µm |  |  |  |  |  |  |  |
| 3.0                                                                   | Machine connection: electrical connection cable 5G 2,5mm <sup>2</sup>                                                                                               |  |  |  |  |  |  |  |
| 3.1                                                                   | electricity supply to the machine: 3N PE 400V ~ 50Hz                                                                                                                |  |  |  |  |  |  |  |
|                                                                       | nominal current / - capacity: 19.6 A / 10.6 kW                                                                                                                      |  |  |  |  |  |  |  |
|                                                                       | Fuse protection: 20 A                                                                                                                                               |  |  |  |  |  |  |  |
|                                                                       | Voltage equalising cable                                                                                                                                            |  |  |  |  |  |  |  |
|                                                                       | The master switch must be provided on site<br>Electrical equipment suitable for supply voltage:                                                                     |  |  |  |  |  |  |  |
|                                                                       | 3N PE 380-415 V 50 Hz                                                                                                                                               |  |  |  |  |  |  |  |
| 6.0                                                                   | Heat load of warewash area                                                                                                                                          |  |  |  |  |  |  |  |
|                                                                       | The values apply for the following room conditions:                                                                                                                 |  |  |  |  |  |  |  |
|                                                                       | Room temperature 22 °C, rel. humidity 55 %<br>Recommended suction area according to German EN 16282 or                                                              |  |  |  |  |  |  |  |
|                                                                       | any local regulations have to be observed to determine                                                                                                              |  |  |  |  |  |  |  |
|                                                                       | ventilation of wash areas                                                                                                                                           |  |  |  |  |  |  |  |
|                                                                       | The total heat load includes 6.1                                                                                                                                    |  |  |  |  |  |  |  |
| 6.1                                                                   | Heat load of the machine in normal washing operation:                                                                                                               |  |  |  |  |  |  |  |
|                                                                       | for 25 programme cycles/h<br>total 2.7 kW, perceptible 1.8 kW, latent 0.9 kW                                                                                        |  |  |  |  |  |  |  |
|                                                                       | For the total space load, all other space loads must be considered.<br>The space ventilation must be designed in accordance with EN<br>16282.                       |  |  |  |  |  |  |  |
| all cables, pipes etc leaving machine 1,4 m                           |                                                                                                                                                                     |  |  |  |  |  |  |  |
| the position of the connection piping can also be mirror-inverted!    |                                                                                                                                                                     |  |  |  |  |  |  |  |
| Height adjustable: machine feet +/- 30 mm, MEIKO table feet +/- 15 mm |                                                                                                                                                                     |  |  |  |  |  |  |  |
| Machine Equipment                                                     |                                                                                                                                                                     |  |  |  |  |  |  |  |
| (A) Entry height                                                      |                                                                                                                                                                     |  |  |  |  |  |  |  |
| (D) Rinse agent pipe and suction lance                                |                                                                                                                                                                     |  |  |  |  |  |  |  |
| (E) Detergent dosing unit with suction lance                          |                                                                                                                                                                     |  |  |  |  |  |  |  |
| Feeding table on site                                                 |                                                                                                                                                                     |  |  |  |  |  |  |  |
| Discharge table on site                                               |                                                                                                                                                                     |  |  |  |  |  |  |  |