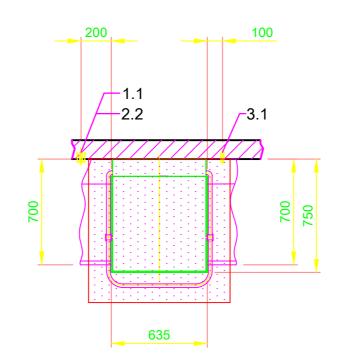

| 1.0                                                                   | machine connection: drain connection hose, DN 22<br>hose fitted as odour trap in interior of machine                                                                |  |  |  |  |  |  |  |
|-----------------------------------------------------------------------|---------------------------------------------------------------------------------------------------------------------------------------------------------------------|--|--|--|--|--|--|--|
| 1.1                                                                   | drain (max. 700 mm above finished floor level), DN 50                                                                                                               |  |  |  |  |  |  |  |
| 2.0                                                                   | Machine connection: fresh water supply, G 3/4"                                                                                                                      |  |  |  |  |  |  |  |
| 2.2                                                                   | Soft cold water 10°C, DN 15, G 3/4 a                                                                                                                                |  |  |  |  |  |  |  |
|                                                                       | max. 0,54 mmol/l CaCO₃ (max. 3°dH)                                                                                                                                  |  |  |  |  |  |  |  |
|                                                                       | Flow rate: 5 l/min<br>Minimum flow pressure: 60 kPa / 0.6 bar in front of solenoid valve<br>Maximum pressure: 500 kPa / 5.0 bar<br>stopcock and fine screen ≤ 25 µm |  |  |  |  |  |  |  |
| 3.0                                                                   | Machine connection: electrical connection cable 5G 2,5mm <sup>2</sup>                                                                                               |  |  |  |  |  |  |  |
| 3.1                                                                   | electricity supply to the machine: 3N PE 400V ~ 50Hz                                                                                                                |  |  |  |  |  |  |  |
|                                                                       | nominal current / - capacity: 19.6 A / 10.6 kW                                                                                                                      |  |  |  |  |  |  |  |
|                                                                       | Fuse protection: 20 A                                                                                                                                               |  |  |  |  |  |  |  |
|                                                                       | Voltage equalising cable                                                                                                                                            |  |  |  |  |  |  |  |
|                                                                       | The master switch must be provided on site<br>Electrical equipment suitable for supply voltage:                                                                     |  |  |  |  |  |  |  |
|                                                                       | 3N PE 380-415 V 50 Hz                                                                                                                                               |  |  |  |  |  |  |  |
| 6.0                                                                   | Heat load of warewash area                                                                                                                                          |  |  |  |  |  |  |  |
|                                                                       | The values apply for the following room conditions:                                                                                                                 |  |  |  |  |  |  |  |
|                                                                       | Room temperature 22 °C, rel. humidity 55 %<br>Recommended suction area according to German EN 16282 or                                                              |  |  |  |  |  |  |  |
|                                                                       | any local regulations have to be observed to determine                                                                                                              |  |  |  |  |  |  |  |
|                                                                       | ventilation of wash areas                                                                                                                                           |  |  |  |  |  |  |  |
|                                                                       | The total heat load includes 6.1                                                                                                                                    |  |  |  |  |  |  |  |
| 6.1                                                                   | Heat load of the machine in normal washing operation:                                                                                                               |  |  |  |  |  |  |  |
|                                                                       | for 25 programme cycles/h<br>total 2.7 kW, perceptible 1.8 kW, latent 0.9 kW                                                                                        |  |  |  |  |  |  |  |
|                                                                       | For the total space load, all other space loads must be considered.<br>The space ventilation must be designed in accordance with EN<br>16282.                       |  |  |  |  |  |  |  |
| all cables, pipes etc leaving machine 1,4 m                           |                                                                                                                                                                     |  |  |  |  |  |  |  |
| the position of the connection piping can also be mirror-inverted!    |                                                                                                                                                                     |  |  |  |  |  |  |  |
| Height adjustable: machine feet +/- 30 mm, MEIKO table feet +/- 15 mm |                                                                                                                                                                     |  |  |  |  |  |  |  |
| Machine Equipment                                                     |                                                                                                                                                                     |  |  |  |  |  |  |  |
| (A) Entry height                                                      |                                                                                                                                                                     |  |  |  |  |  |  |  |
| (D) Rinse agent pipe and suction lance                                |                                                                                                                                                                     |  |  |  |  |  |  |  |
| (E) Detergent dosing unit with suction lance                          |                                                                                                                                                                     |  |  |  |  |  |  |  |
| Feeding table on site                                                 |                                                                                                                                                                     |  |  |  |  |  |  |  |
| Discharge table on site                                               |                                                                                                                                                                     |  |  |  |  |  |  |  |