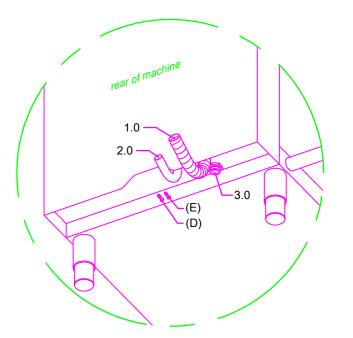

| 1.0                                                                   | machine connection: drain connection hose, DN 22<br>hose fitted as odour trap in interior of machine                                                                |  |  |  |  |  |  |  |
|-----------------------------------------------------------------------|---------------------------------------------------------------------------------------------------------------------------------------------------------------------|--|--|--|--|--|--|--|
| 1.1                                                                   | drain (max. 700 mm above finished floor level), DN 50                                                                                                               |  |  |  |  |  |  |  |
| 2.0                                                                   | Machine connection: fresh water supply, G 3/4"                                                                                                                      |  |  |  |  |  |  |  |
| 2.2                                                                   | Soft cold water 10°C, DN 15, G 3/4 a                                                                                                                                |  |  |  |  |  |  |  |
|                                                                       | max. 0,54 mmol/l CaCO₃ (max. 3°dH)                                                                                                                                  |  |  |  |  |  |  |  |
|                                                                       | Flow rate: 5 l/min<br>Minimum flow pressure: 60 kPa / 0.6 bar in front of solenoid valve<br>Maximum pressure: 500 kPa / 5.0 bar<br>stopcock and fine screen ≤ 25 µm |  |  |  |  |  |  |  |
| 3.0                                                                   | Machine connection: electrical connection cable 5G 2,5mm <sup>2</sup>                                                                                               |  |  |  |  |  |  |  |
| 3.1                                                                   | electricity supply to the machine: 3N PE 400V ~ 50Hz                                                                                                                |  |  |  |  |  |  |  |
|                                                                       | nominal current / - capacity: 19.6 A / 10.6 kW                                                                                                                      |  |  |  |  |  |  |  |
|                                                                       | Fuse protection: 20 A                                                                                                                                               |  |  |  |  |  |  |  |
|                                                                       | Voltage equalising cable                                                                                                                                            |  |  |  |  |  |  |  |
|                                                                       | The master switch must be provided on site<br>Electrical equipment suitable for supply voltage:                                                                     |  |  |  |  |  |  |  |
|                                                                       | 3N PE 380-415 V 50 Hz                                                                                                                                               |  |  |  |  |  |  |  |
| 6.0                                                                   | Heat load of warewash area                                                                                                                                          |  |  |  |  |  |  |  |
|                                                                       | The values apply for the following room conditions:                                                                                                                 |  |  |  |  |  |  |  |
|                                                                       | Room temperature 22 °C, rel. humidity 55 %<br>Recommended suction area according to German EN 16282 or                                                              |  |  |  |  |  |  |  |
|                                                                       | any local regulations have to be observed to determine                                                                                                              |  |  |  |  |  |  |  |
|                                                                       | ventilation of wash areas                                                                                                                                           |  |  |  |  |  |  |  |
|                                                                       | The total heat load includes 6.1                                                                                                                                    |  |  |  |  |  |  |  |
| 6.1                                                                   | Heat load of the machine in normal washing operation:                                                                                                               |  |  |  |  |  |  |  |
|                                                                       | for 25 programme cycles/h<br>total 2.7 kW, perceptible 1.8 kW, latent 0.9 kW                                                                                        |  |  |  |  |  |  |  |
|                                                                       | For the total space load, all other space loads must be considered.<br>The space ventilation must be designed in accordance with EN<br>16282.                       |  |  |  |  |  |  |  |
| all cables, pipes etc leaving machine 1,4 m                           |                                                                                                                                                                     |  |  |  |  |  |  |  |
| the position of the connection piping can also be mirror-inverted!    |                                                                                                                                                                     |  |  |  |  |  |  |  |
| Height adjustable: machine feet +/- 30 mm, MEIKO table feet +/- 15 mm |                                                                                                                                                                     |  |  |  |  |  |  |  |
| Machine Equipment                                                     |                                                                                                                                                                     |  |  |  |  |  |  |  |
| (A) Entry height                                                      |                                                                                                                                                                     |  |  |  |  |  |  |  |
| (D) Rinse agent pipe and suction lance                                |                                                                                                                                                                     |  |  |  |  |  |  |  |
| (E) Detergent dosing unit with suction lance                          |                                                                                                                                                                     |  |  |  |  |  |  |  |
| Feeding table on site                                                 |                                                                                                                                                                     |  |  |  |  |  |  |  |
| Discharge table on site                                               |                                                                                                                                                                     |  |  |  |  |  |  |  |